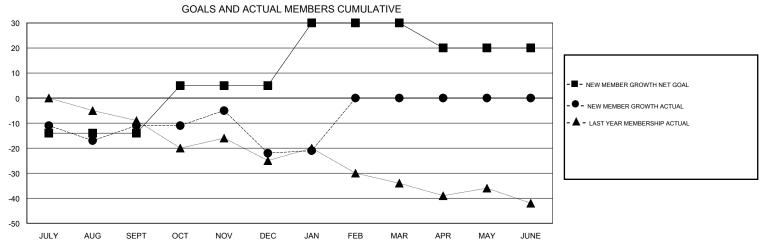

## **LOCATION LOUISIANA** HAL GRIFFIN **GMT CA** Clubs Members RESULTS FOR 2016-2017 RESULTS FOR 2016-2017 NEW CLUB GOAL NEW CLUBS DROPPED CLUBS NEW MEMBER GROWTH NEW MEMBER DROPPED QUARTER QUARTER NET GOAL (not reinstated GROWTH ACTUAL (not MEMBERS ACTUAL or transfers) reinstated or transfers) (including transfers) 0 0 -14 23 34 JULY/AUG/SEPT JULY/AUG/SEPT 0 1 19 11 22 OCT/NOV/DEC OCT/NOV/DEC 0 0 25 0 1 JAN/FEB/MAR JAN/FEB/MAR 0 0 0 0 APR/MAY/JUNE APR/MAY/JUNE -10 0